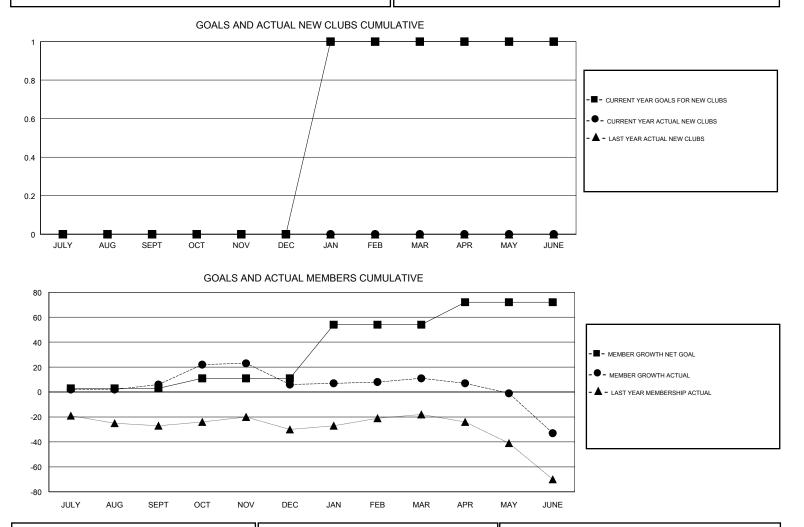

## GMT CA

| -                     | Club          | S         |               | Members               |                           |                         |                                                    |  |
|-----------------------|---------------|-----------|---------------|-----------------------|---------------------------|-------------------------|----------------------------------------------------|--|
| RESULTS FOR 2018-2019 |               |           |               | RESULTS FOR 2018-2019 |                           |                         |                                                    |  |
| QUARTER               | NEW CLUB GOAL | NEW CLUBS | DROPPED CLUBS | QUARTER               | MEMBER GROWTH NET<br>GOAL | MEMBER GROWTH<br>ACTUAL | DROPPED<br>MEMBERS ACTUAL<br>(including transfers) |  |
| JULY/AUG/SEPT         | 0             | 0         | 0             | JULY/AUG/SEPT         | 3                         | 21                      | 12                                                 |  |
| OCT/NOV/DEC           | 0             | 0         | 0             | OCT/NOV/DEC           | 8                         | 33                      | 33                                                 |  |
| JAN/FEB/MAR           | 1             | 0         | 0             | JAN/FEB/MAR           | 43                        | 22                      | 16                                                 |  |
| APR/MAY/JUNE          | 0             | 0         | 1             | APR/MAY/JUNE          | 18                        | 23                      | 65                                                 |  |